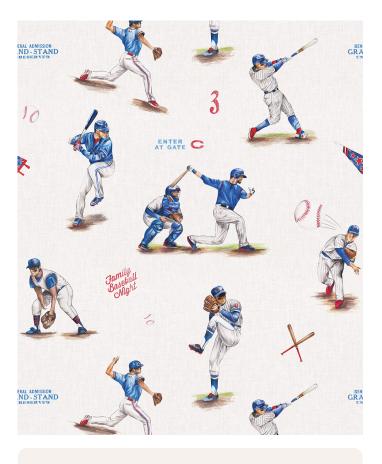

# Baseball Wallpaper

Introducing Baseball wallpaper, the perfect addition to any sport's enthusiast's space. The design captures the essence of America's favourite pasttime through a series of exquisite, hand-drawn illustrations. Ideal for a child's bedroom, game room or even a commercial sports bar setting, this design transforms any wall into a celebration of baseball heritage. Bring your love of the game home with the colours from your favourite team.