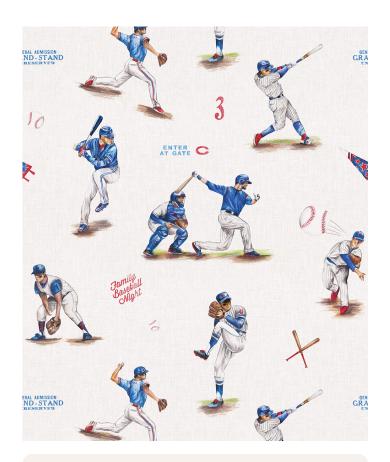

# Baseball Wallpaper

Introducing Baseball wallpaper, the perfect addition to any sport's enthusiast's space. The design captures the essence of America's favourite pasttime through a series of exquisite, hand-drawn illustrations. Ideal for a child's bedroom, game room or even a commercial sports bar setting, this design transforms any wall into a celebration of baseball heritage. Bring your love of the game home with the colours from your favourite team.