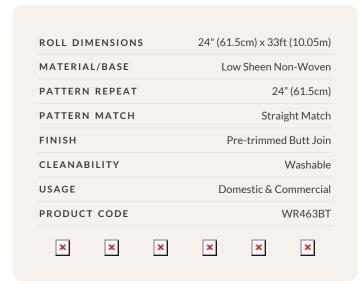

# Non-woven Wallpaper

Non-woven wallpaper advantages
The most user-friendly wallpaper on the market.

- Sourced from FSC Certified Forests and printed with water-based ink.
   Milton & King's wallpapers are of the highest quality, are environmentally friendly, and totally 100% vinyl-free.
- Breathable These high quality wallpapers are breathable, helping them endure mould and mildew conditions. Thus, perfect to decorate bathrooms, kitchens and laundries.
- Paste-The-Wall Made from both natural and non-porous synthetic fibres. These non-woven wallpapers will not absorb moisture from the adhesive. Simply apply the paste directly to the wall. The paper will not expand or contract with no booking time required.
- The wallpaper rolls are finished precisely to have no overlap. Meaning the panels simply butt up to each other for ease of installation.
- Cleanable Dirt, dust and other marks can be simply cleaned using a damp cloth with soapy water.
- Durable Our designer wallpapers are also heard wearing and tearresistant. This is a great advantage as the wallpapers will not get torn during installation or removal.
- Easy to Remove Once completely dry, non-woven wallpapers will
  come off easily. It should come down in full sheets with no need for the
  dreaded steamer or water. Without causing any damage to the walls
  upon their removal
- Roll Size 61.5cm wide x 10m long. Our rolls are the equivalent to a US double roll providing 6 square metres per roll.