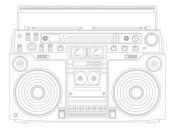

# Boom Box Wallpaper

The retro Boom Box wallpaper was created from a love of music and reminiscence for the teenage revolutionary spirit. Coming up with teenagers' bedroom ideas is no easy feat for a parent. You want to give them the creative freedom to express themselves, but there is also the overall appeal of the room and practicality. A teens bedroom is a place where they can start to express his own identity separate from the rest of the household.