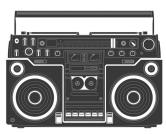

# Boom Box Wallpaper

The retro Boom Box wallpaper was created from a love of music and reminiscence for the teenage revolutionary spirit. Coming up with teenagers' bedroom ideas is no easy feat for a parent. You want to give them the creative freedom to express themselves, but there is also the overall appeal of the room and practicality. A teens bedroom is a place where they can start to express his own identity separate from the rest of the household.