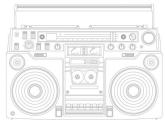

# Boom Box Wallpaper

The retro Boom Box wallpaper was created from a love of music and reminiscence for the teenage revolutionary spirit. Coming up with teenagers' bedroom ideas is no easy feat for a parent. You want to give them the creative freedom to express themselves, but there is also the overall appeal of the room and practicality. A teens bedroom is a place where they can start to express his own identity separate from the rest of the household.