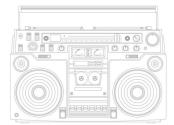

# Boom Box Wallpaper

The retro Boom Box wallpaper was created from a love of music and reminiscence for the teenage revolutionary spirit. Coming up with teenagers' bedroom ideas is no easy feat for a parent. You want to give them the creative freedom to express themselves, but there is also the overall appeal of the room and practicality. A teens bedroom is a place where they can start to express his own identity separate from the rest of the household.