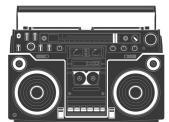

# Boom Box Wallpaper

The retro Boom Box wallpaper was created from a love of music and reminiscence for the teenage revolutionary spirit. Coming up with teenagers' bedroom ideas is no easy feat for a parent. You want to give them the creative freedom to express themselves, but there is also the overall appeal of the room and practicality. A teens bedroom is a place where they can start to express his own identity separate from the rest of the household.