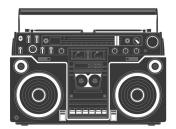

# Boom Box Wallpaper

The retro Boom Box wallpaper was created from a love of music and reminiscence for the teenage revolutionary spirit. Coming up with teenagers' bedroom ideas is no easy feat for a parent. You want to give them the creative freedom to express themselves, but there is also the overall appeal of the room and practicality. A teens bedroom is a place where they can start to express his own identity separate from the rest of the household.