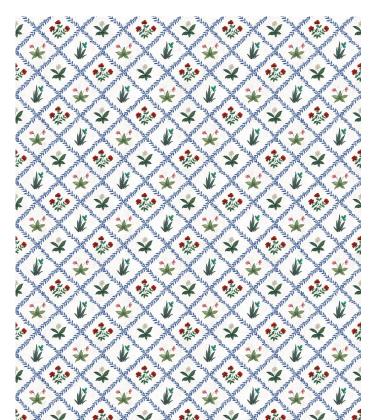

# Floret Wallpaper

These delicate hand-painted florals in a grid of climbing vines create the Floret wallpaper, a perfect combination of floral elegance and geometric simplicity. Inspired by traditional block printing, this detailed all-over pattern features petite flowers amidst a trellis of dainty leaves. Available in both bold jewel tones and subtle neutrals, this versatile design is perfect for interiors that need a sense of balance and refinement. This beautiful floral pairs seamlessly with the entire range from the Palace Grove collection and can be used to create harmonious, flowing interiors and give every room a serene atmosphere.