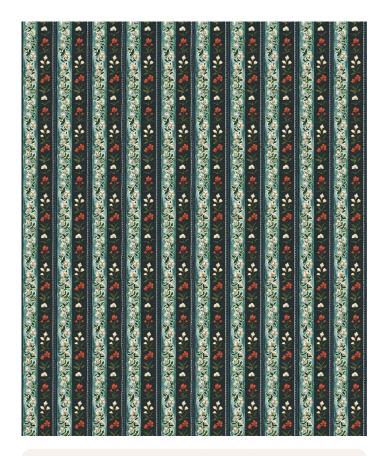

# Garland Wallpaper

Delicate florals and classic stripes combine in the Garland wallpaper to create an elegant and charming design that will bring a sense of measured grace to any interior. Whether you're searching for a touch of quaint vintage neutrals or the rich luxury of bold blues and greens, Garland has a range of colourways to suit any interior. This design pairs seamlessly with the entire Palace Grove collection, allowing you to transform your space into a pleasant and harmonious sanctuary.