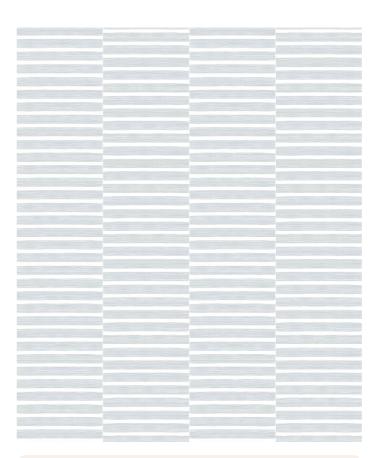

# Ladder Wallpaper

Introducing Ladder, a wallpaper design from La Semilla Casa that intricately combines a subtle structure with a petite ocean horizon. Immerse yourself in the quiet elegance of this design, where the balanced elements harmonize, creating a uniquely captivating yet simplified visual narrative for your space.