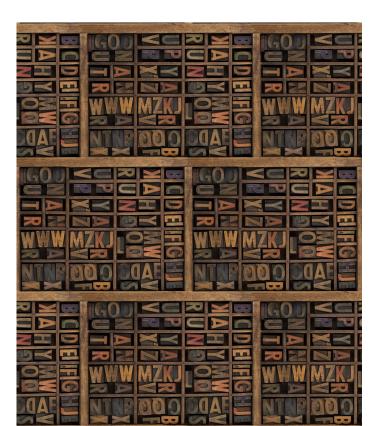

# Letter Press Wallpaper

The image captured and then transferred onto this top quality contemporary wallpaper is that of the old wooden letters belonging to an aged letterpress. The letters lie dormant, waiting to be taken and created into words, and are perfectly arranged while they silently await their fate. This stunning and totally unique wallpaper gives a nod to the bygone days of letterpress printing and is extremely pleasing from a visual perspective. You will be so tempted to reach out for those letters that you will have to remind yourself that this in fact a wallpaper, and a top notch one at that.