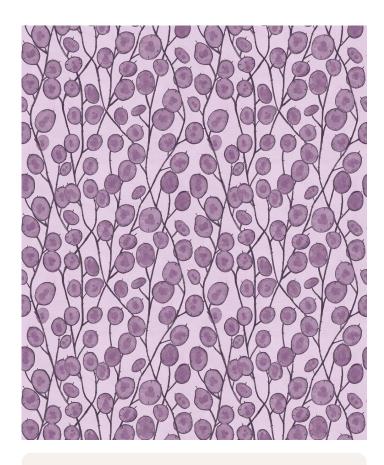

### ROLL DIMENSIONS 24" (61.5cm) x 33ft (10.05m) MATERIAL/BASE Low Sheen Non-Woven PATTERN REPEAT 12" (30.75cm) PATTERN MATCH Straight Match FINISH Pre-trimmed Butt Join **CLEANABILITY** Washable USAGE Domestic & Commercial PRODUCT CODE WR534KO

# Non-woven Wallpaper