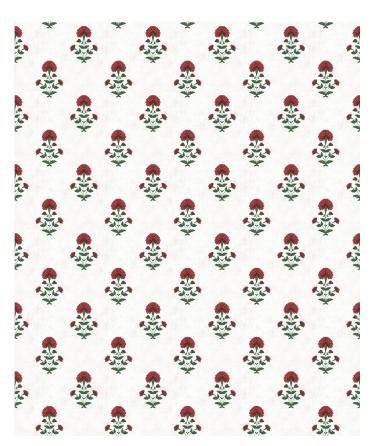

# Marigold Wallpaper

A simple, stunning repeat reminiscent of traditional woodblock prints, Marigold is the perfect small-scale floral to bring balance and symmetry to any interior. Effortlessly coordinating with other designs from the Palace Grove collection, Marigold can be used to create a cohesive, flowing sanctuary throughout any space.

ROLL DIMENSIONS 24" (61.5cm) x 33ft (10.05m) MATERIAL/BASE Matte Non-Woven PATTERN REPEAT 4.8" (12.3cm) PATTERN MATCH Straight Match FINISH Pre-trimmed Butt Join CLEANABILITY Washable USAGE Domestic & Commercial PRODUCT CODE MKS023