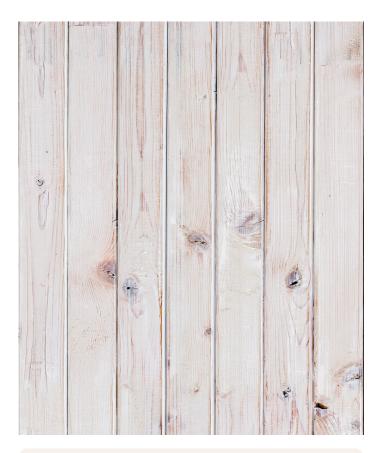

# Newport Wallpaper

Newport is a bleached white wood effect wallpaper that is the perfect backdrop to any style or colour of furnishings. Imagine it in a room filled with natural daylight and adorned with prints or with a chic trestle table against it or how about use it to create a classic coastal look (without breaking the bank) throughout the home? Wood panelling creates an instant coastal vibe, like the humble beach shacks of Australia to the uber stylish residents of the Hamptons. It also has the advantage of making a small, dark room look both bigger and brighter; a real win win situation.