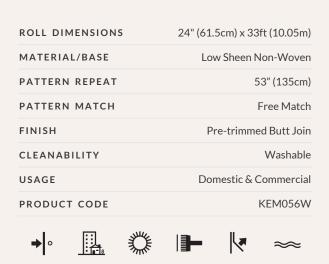

Non-woven wallpaper advantages
The most user-friendly wallpaper on the market.

- Sourced from FSC Certified Forests and printed with water-based ink.
   Milton & King's wallpapers are of the highest quality, are environmentally friendly, and totally 100% vinyl-free.
- Breathable These high quality wallpapers are breathable, helping them endure mould and mildew conditions. Thus, perfect to decorate bathrooms, kitchens and laundries.
- Paste-The-Wall Made from both natural and non-porous synthetic fibres. These non-woven wallpapers will not absorb moisture from the adhesive. Simply apply the paste directly to the wall. The paper will not expand or contract with no booking time required.
- All Milton & King wallpaper rolls are finished precisely to have no overlap. Meaning the panels simply butt up to each other for ease of installation.
- Cleanable Dirt, dust and other marks can be simply cleaned using a damp cloth with soapy water.
- Durable Our designer wallpapers are also heard wearing and tearresistant. This is a great advantage as the wallpapers will not get torn during installation or removal.
- Easy to Remove Once completely dry, non-woven wallpapers will come off easily. It should come down in full sheets with no need for the dreaded steamer or water. Without causing any damage to the walls upon their removal
- Roll Size 61.5cm wide x 10m long. Our rolls are the equivalent to a US double roll providing 6 square metres per roll.