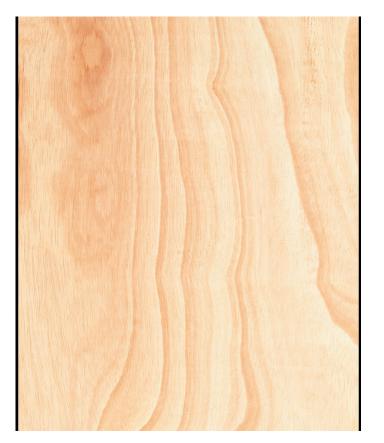

# Ply Wood Wallpaper

Does the versatility of plywood have no limit? Affordable, lightweight, and versatile, plywood has become a favorite choice for designers looking to bring ample warmth and personality to a space without breaking the budget. An engineered wood, plywood is beloved for being a budget-friendly and eco-conscious choice. This exposed ply wood wallpaper is the perfect alternative to the real thing. Create a stunning yet honest and humble plywoodlined interior (grain and knots included). No need for any carpentry skills or power tools, simply apply this easy to install ply wood wallpaper to your walls. It can be installed either horizontally or vertically. It is perfect for funky café walls or an easy, lightweight alternative for the ceiling.