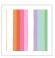

Designed as panels that are 129.922 (330cm) high x 242 (61.5cm)

Each roll comes with 3 panels. The horizontal pattern will repeat every 3 panels.









| ROLL DIMENSIONS | 24" (61.5cm) x 33ft (10.05m)                                |
|-----------------|-------------------------------------------------------------|
| PATTERN REPEAT  | No Vertical Repeat / Repeats<br>Horizontally Every 3 Panels |
| PATTERN MATCH   | Straight Match                                              |
| FINISH          | Pre-trimmed Butt Join                                       |
| CLEANABILITY    | Washable                                                    |
| USAGE           | Domestic & Commercial                                       |
| PRODUCT CODE    | BG014P                                                      |
|                 | <b>→</b>   <b>←</b>    <b>₹</b> ≈≈                          |

# MILTON & KING

GENERAL ENQUIRIES, ORDER & PRODUCTS

#