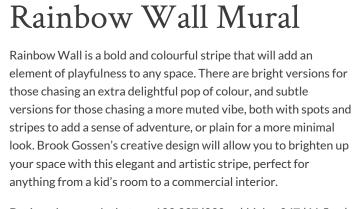

Designed as panels that are 129.922 (330cm) high x 242 (61.5cm)

Each roll comes with 3 panels. The horizontal pattern will repeat every 3 panels.









| ROLL DIMENSIONS | 24" (61.5cm) x 33ft (10.05m)                                |
|-----------------|-------------------------------------------------------------|
| PATTERN REPEAT  | No Vertical Repeat / Repeats<br>Horizontally Every 3 Panels |
| PATTERN MATCH   | Straight Match                                              |
| FINISH          | Pre-trimmed Butt Join                                       |
| CLEANABILITY    | Washable                                                    |
| USAGE           | Domestic & Commercial                                       |
| PRODUCT CODE    | BG014P