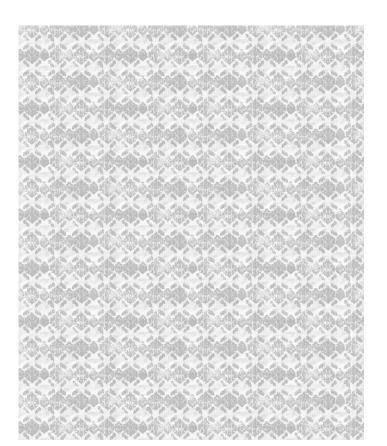

# Shibori Ikat Wallpaper

Ikat Wallpaper was formed using a handmade stencil that was printed on leather using wax. The cracked wax formed a very informal resistance on the soft touch of the leather surface leaving a somewhat formal, elegant pattern with an aged and weathered finish. It is a great small-scale pattern that works well for bohemian interiors that like to mix and match patterns.