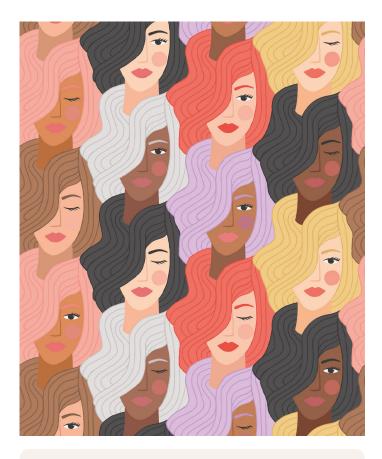

# Stronger Together Wallpaper

Brook Gossen's Stronger Together wallpaper design is a celebration of women. A celebration of mutual support, equality, and diversity. This design is perfect for commercial spaces, like nail and hair salons, especially the multi-colorway. It would also make an incredible feature in a child's bedroom.