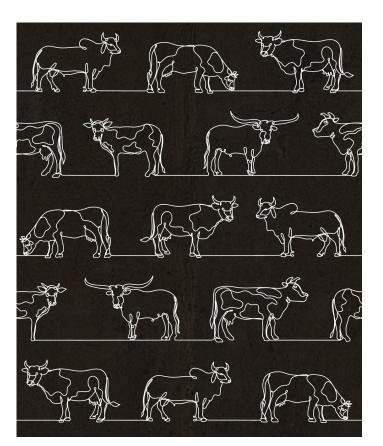

# The Herd Wallpaper

The Herd Wallpaper is a cattle-inspired design. It is the perfect combination of country and city. Created using a single-line drawing style, popular in contemporary illustrations, this pattern features a range of familiar breeds, including Longhorns, Friesians, Brahmans, Herefords and more. The sleek lines will complement modern elements of decor, while the alternating patterns of livestock will add a touch of rural life to any space and highlight the rustic features of your home or business.