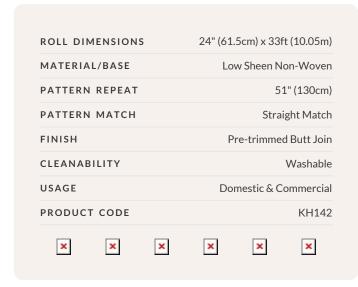

Manufactured as a double width design (set) requiring 2 rolls, A+B to complete the horizontal repeat. One set is equivalent to 133 sq. ft. or (12.3 sq. m.).

## Non-woven Wallpaper

#### ADDITIONAL INFO

Non-woven wallpaper advantages
The most user-friendly wallpaper on the market.

- FSC Certified Sourced from FSC Certified Forests and printed with water-based ink. Non-wovens are earth friendly, and totally 100% vinyl-free.
- Fire rated Our wallpaper has obtained a Class A / Group 1 Fire rating.
   Meaning they are ideal for both commercial and domestic applications.
- Breathable Milton & King wallpapers are breathable, helping them endure mould and mildew conditions. Thus, perfect to decorate bathrooms, kitchens and laundries.
- Paste-The-Wall Made from both natural and non-porous synthetic fibres. These non-woven wallpapers will not absorb moisture from the adhesive. Simply apply the paste directly to the wall. The paper will not expand or contract with no booking time required.
- Butt Join Also known as a butted seam. The wallpaper rolls are finished precisely to have no overlap. Meaning the panels simply butt up to each other for ease of installation.
- Cleanable Dirt, dust and other marks can be simply cleaned using a damp cloth with soapy water.
- Durable Non-woven wallpapers are also heard wearing and tearresistant. This is a great advantage as the wallpapers will not get torn during installation or removal.
- Easy to Remove Once completely dry, non-woven wallpapers will come off easily. It should come down in full sheets with no need for the dreaded steamer or water. Without causing any damage to the walls upon their removal
- Roll Size 24" wide x 33' long. Our rolls are the equivalent to a US double roll providing 65 square feet per roll.