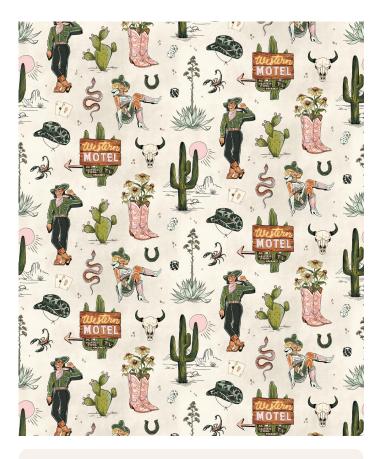

# Trail Tales Wallpaper

Trail Tales wallpaper is an evocative design that captures the very essence of exploration and adventure. The rugged, untamed trails and wide-open skies are filled with untold beauty, and this design perfectly captures the spirit of exploration and the challenges and serenity of a journey through these winding landscapes. Perfect for those who cherish adventure and the wonders of the wild frontier