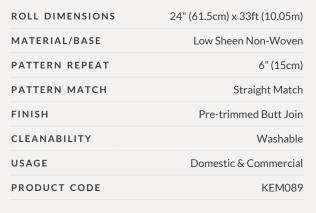

Non-woven wallpaper advantages
The most user-friendly wallpaper on the market.

- Sourced from FSC Certified Forests and printed with water-based ink.
   Milton & King's wallpapers are of the highest quality, are environmentally friendly, and totally 100% vinyl-free.
- Breathable These high quality wallpapers are breathable, helping them endure mould and mildew conditions. Thus, perfect to decorate bathrooms, kitchens and laundries.
- Paste-The-Wall Made from both natural and non-porous synthetic fibres. These non-woven wallpapers will not absorb moisture from the adhesive. Simply apply the paste directly to the wall. The paper will not expand or contract with no booking time required.
- The wallpaper rolls are finished precisely to have no overlap. Meaning the panels simply butt up to each other for ease of installation.
- Cleanable Dirt, dust and other marks can be simply cleaned using a damp cloth with soapy water.
- Durable Our designer wallpapers are also heard wearing and tearresistant. This is a great advantage as the wallpapers will not get torn during installation or removal.
- Easy to Remove Once completely dry, non-woven wallpapers will come off easily. It should come down in full sheets with no need for the dreaded steamer or water. Without causing any damage to the walls upon their removal
- Roll Size 61.5cm wide x 10m long. Our rolls are the equivalent to a US double roll providing 6 square metres per roll.