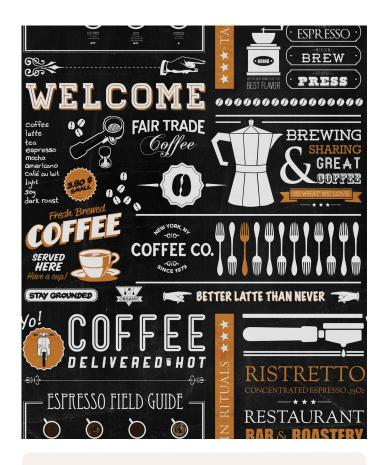

# Yo Coffee Wallpaper

A typographic homage to our favourite morning beverage, Yo Coffee is a superb designer wallpaper that looks equally effective in homes or commercial premises. The earthy tones of this coffee wallpaper are in keeping with the product it's inspired by. This will instantly create that hip and cool vibe that the trendiest coffee shops in the world are sporting right now. A superb cafe wallpaper.